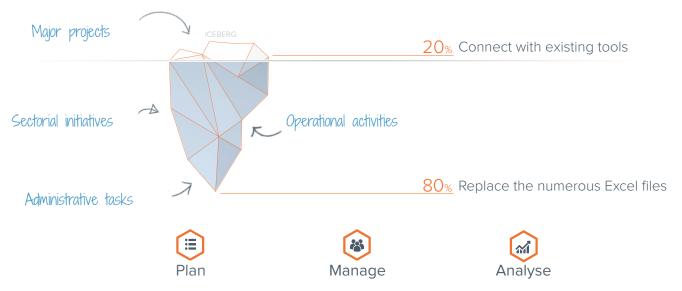

### Optimize the performance of your projects and initiatives

Coordinate your initiatives at a high level through an overview of all efforts, etc.

Test different scenarios. When you are over capacity, is it better for you to hire now or to reschedule your projects when more ressources will be available?

## Too many projects simultaneously... We must hire or shift certain projects