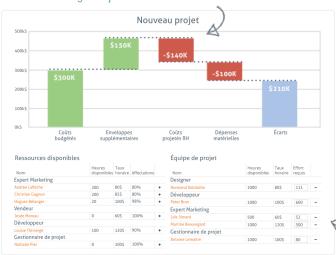

### Project your costs in human ressources

Quickly get an estimate of your needs in efforts and project costs to better anticipate future needs through flexible, clear and up-to-date planning.

 Create multiple scenarios in order to build profitable projects