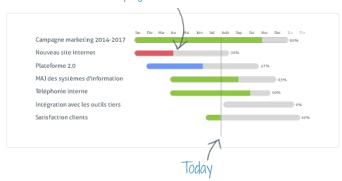

### This project is late

### Follow the progress of your projects

Keep an eye on the progress of your projects and their scheduled end dates to better assess the overall health of your business.

Employees can change the remaining time in an iterative and collaborative way in order to give you accurate and timely data.