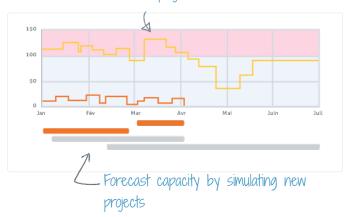

### Optimize the performance of your projects and initiatives

Coordinate your initiatives at a high level through an overview of all efforts, etc.

Test different scenarios. When you are over capacity, is it better for you to hire now or to reschedule your projects when more ressources will be available?

## Too many projects simultaneously... We must hire or shift certain projects